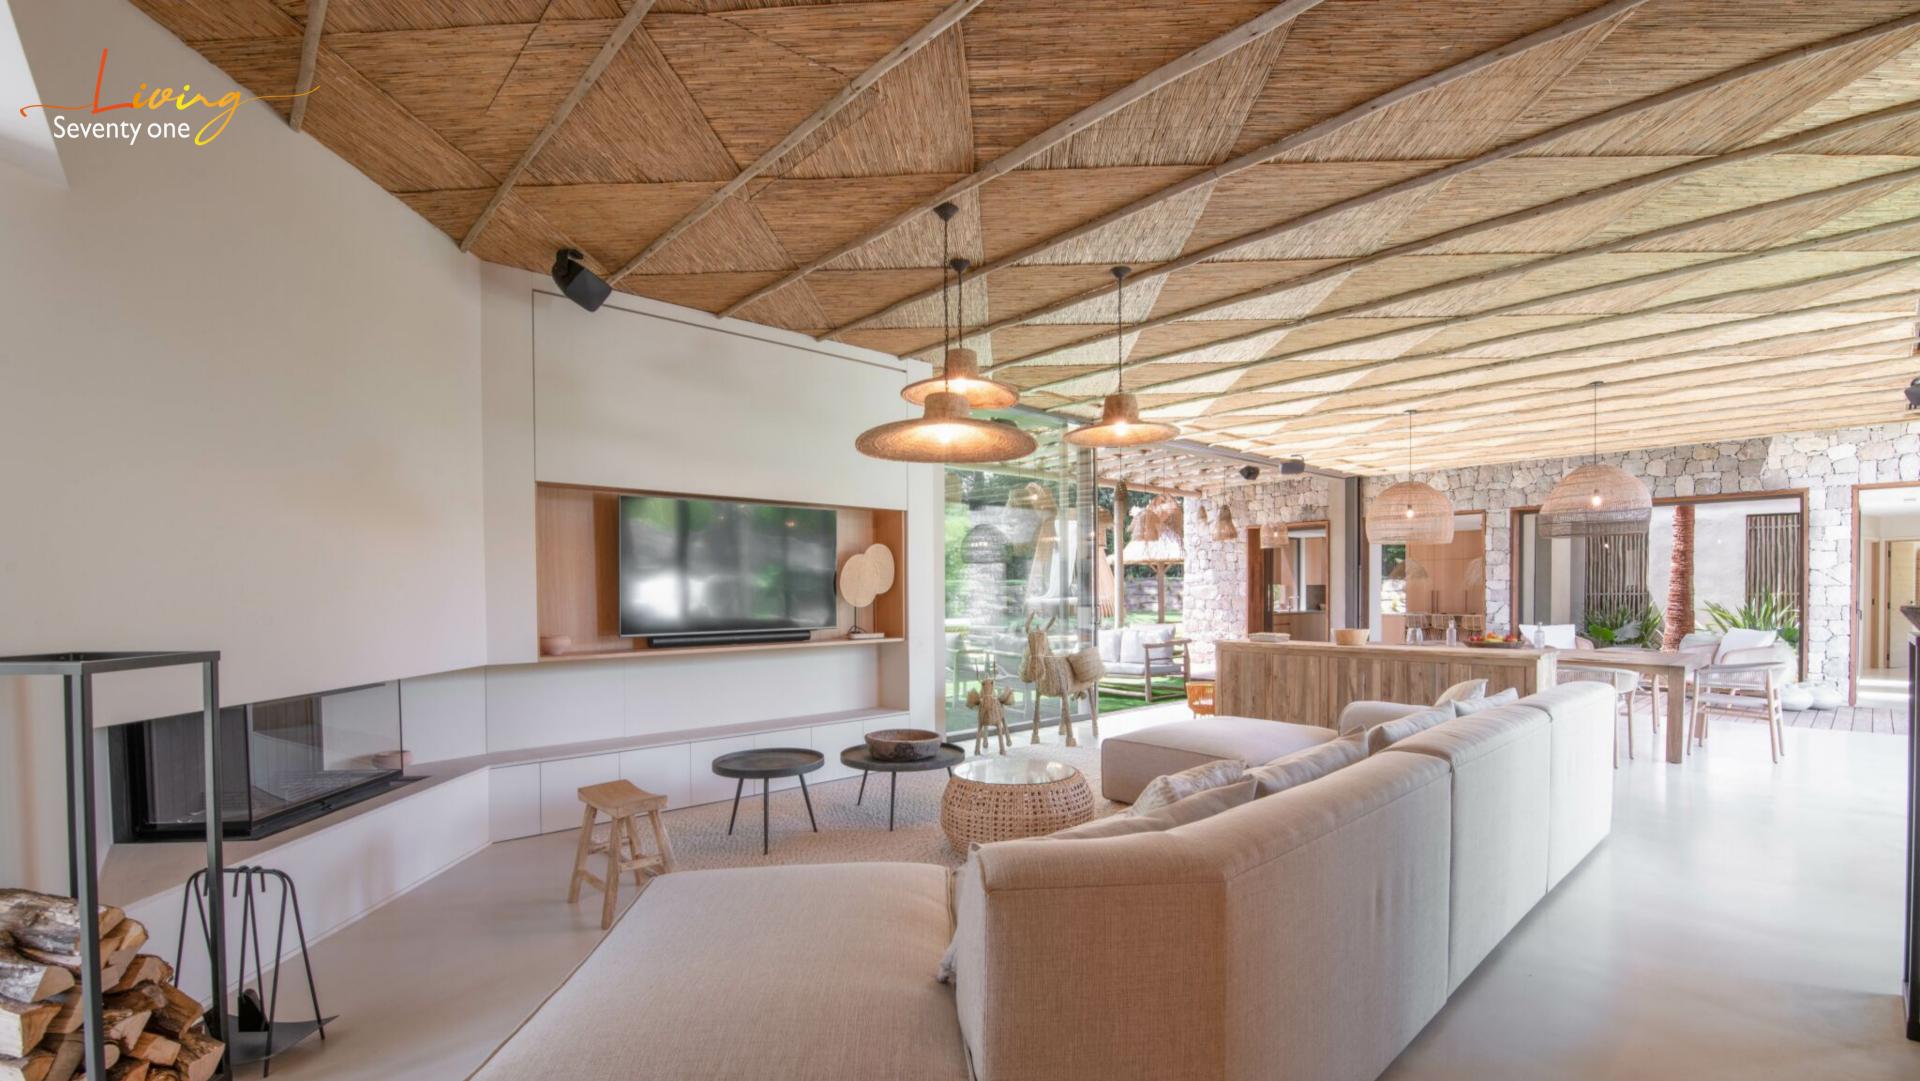

Step into the villa and immerse yourself in its modern and cozy interior, where sleek design meets warmth and elegance. The spacious living areas provide the perfect setting for relaxation and entertainment, whether you're unwinding with loved ones or hosting a lively gathering.

## **ACCOMMODATIONS / FEATURES**

- Large Living Room w/ Sofas, Coffee Table & TV
- Fireplace & Carpets
- Open Dining Room onto the Terrace
- Professional Kitchen
- Various Lounge Areas w/ Armrests & Coffee Table
- 5 Double Bedrooms
- 1 Children's Oasis
- Private Balcony in Master Bedroom
- High standards Bathrooms
- Play Room & Massage Room
- Bath and Bed Linen Included.