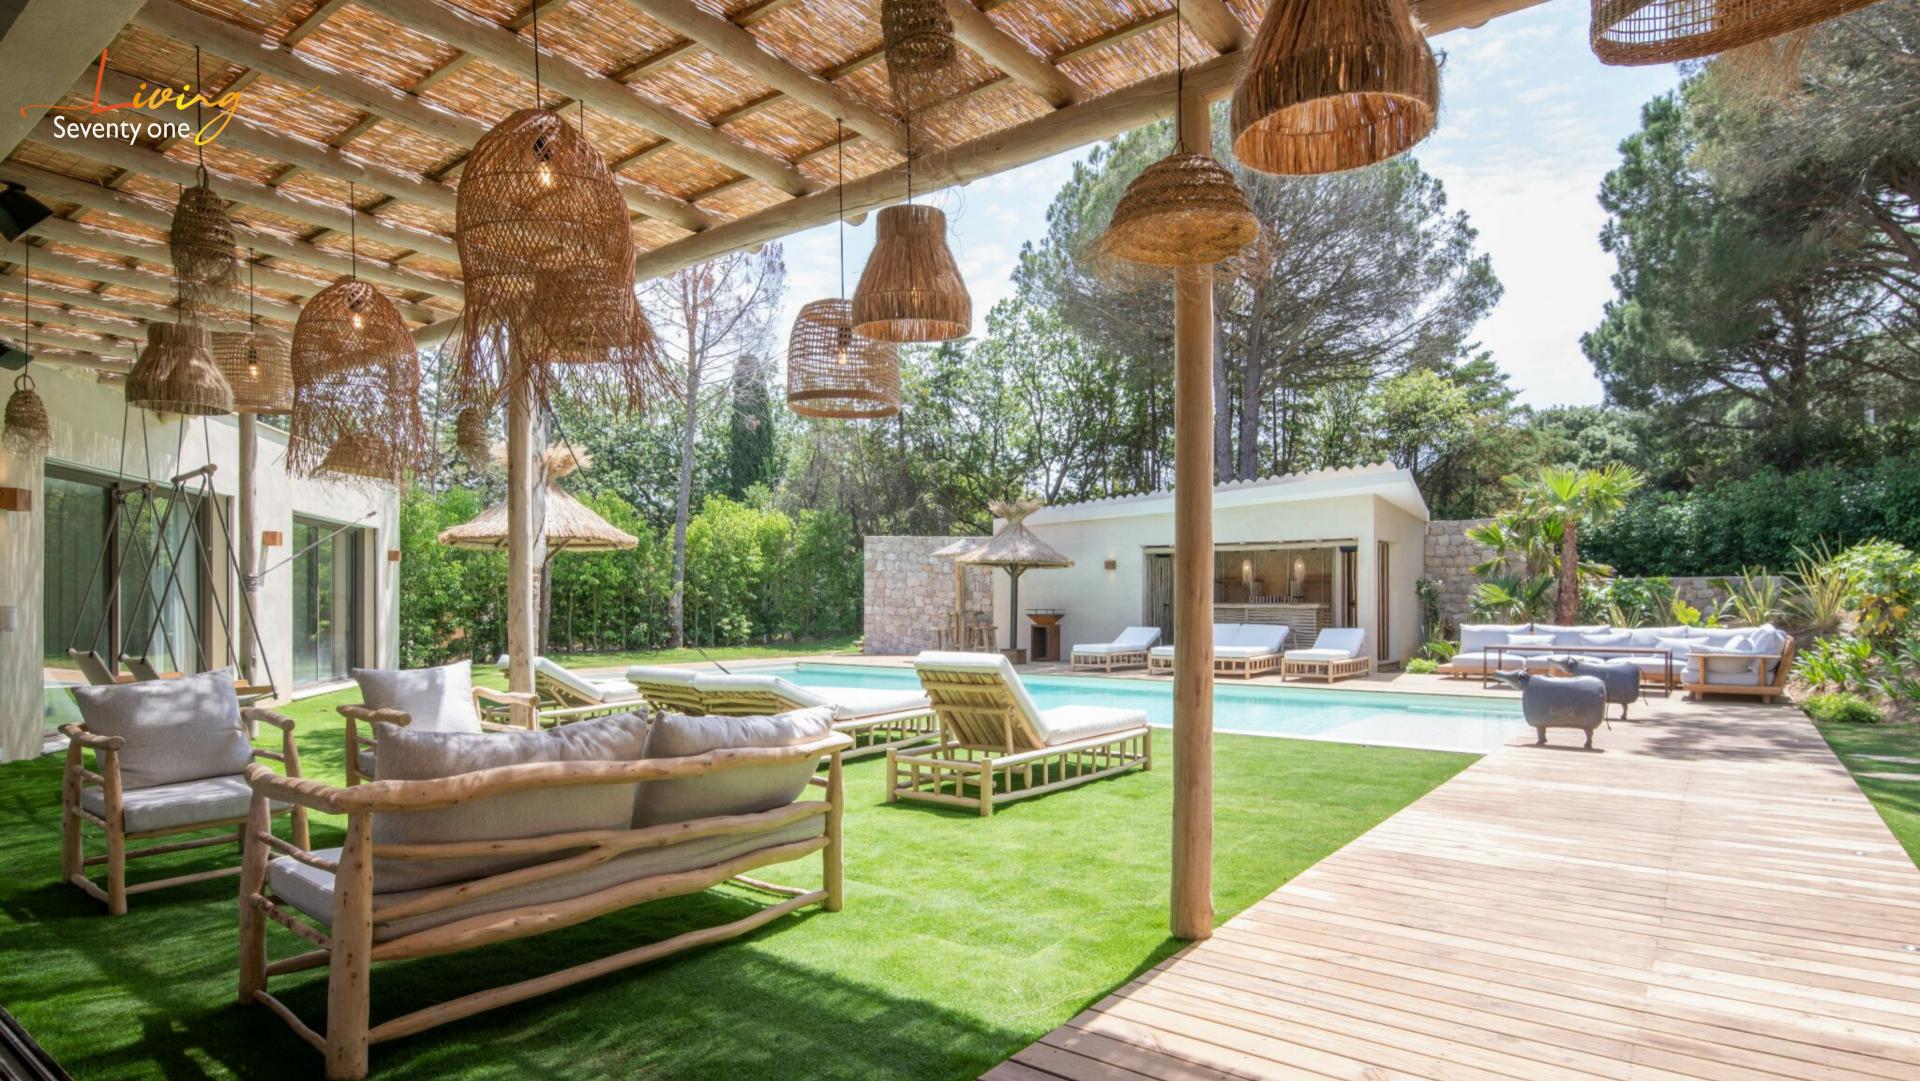

Outside, the villa boasts a delightful array of amenities, including a sparkling swimming pool for refreshing dips, a relaxing jacuzzi garden for indulgent moments of tranquility, and ample space for outdoor dining and lounging.

Whether you're lounging by the pool, enjoying a dance under the stars, or simply soaking in the serene ambiance of the forest surroundings, Villa Erys offers the perfect idyllic setting for your next summer holiday in Saint Tropez.

### **OUTDOOR AMENITIES**

- Swimming Pool w/ Jacuzzi & Pool Bar
- Cosy Round bed & Sun-beds
- Dining & Relaxing Areas
- Brasero
- Fully Equipped Nightclub w/ Sound & Lights
- Pétanque Area