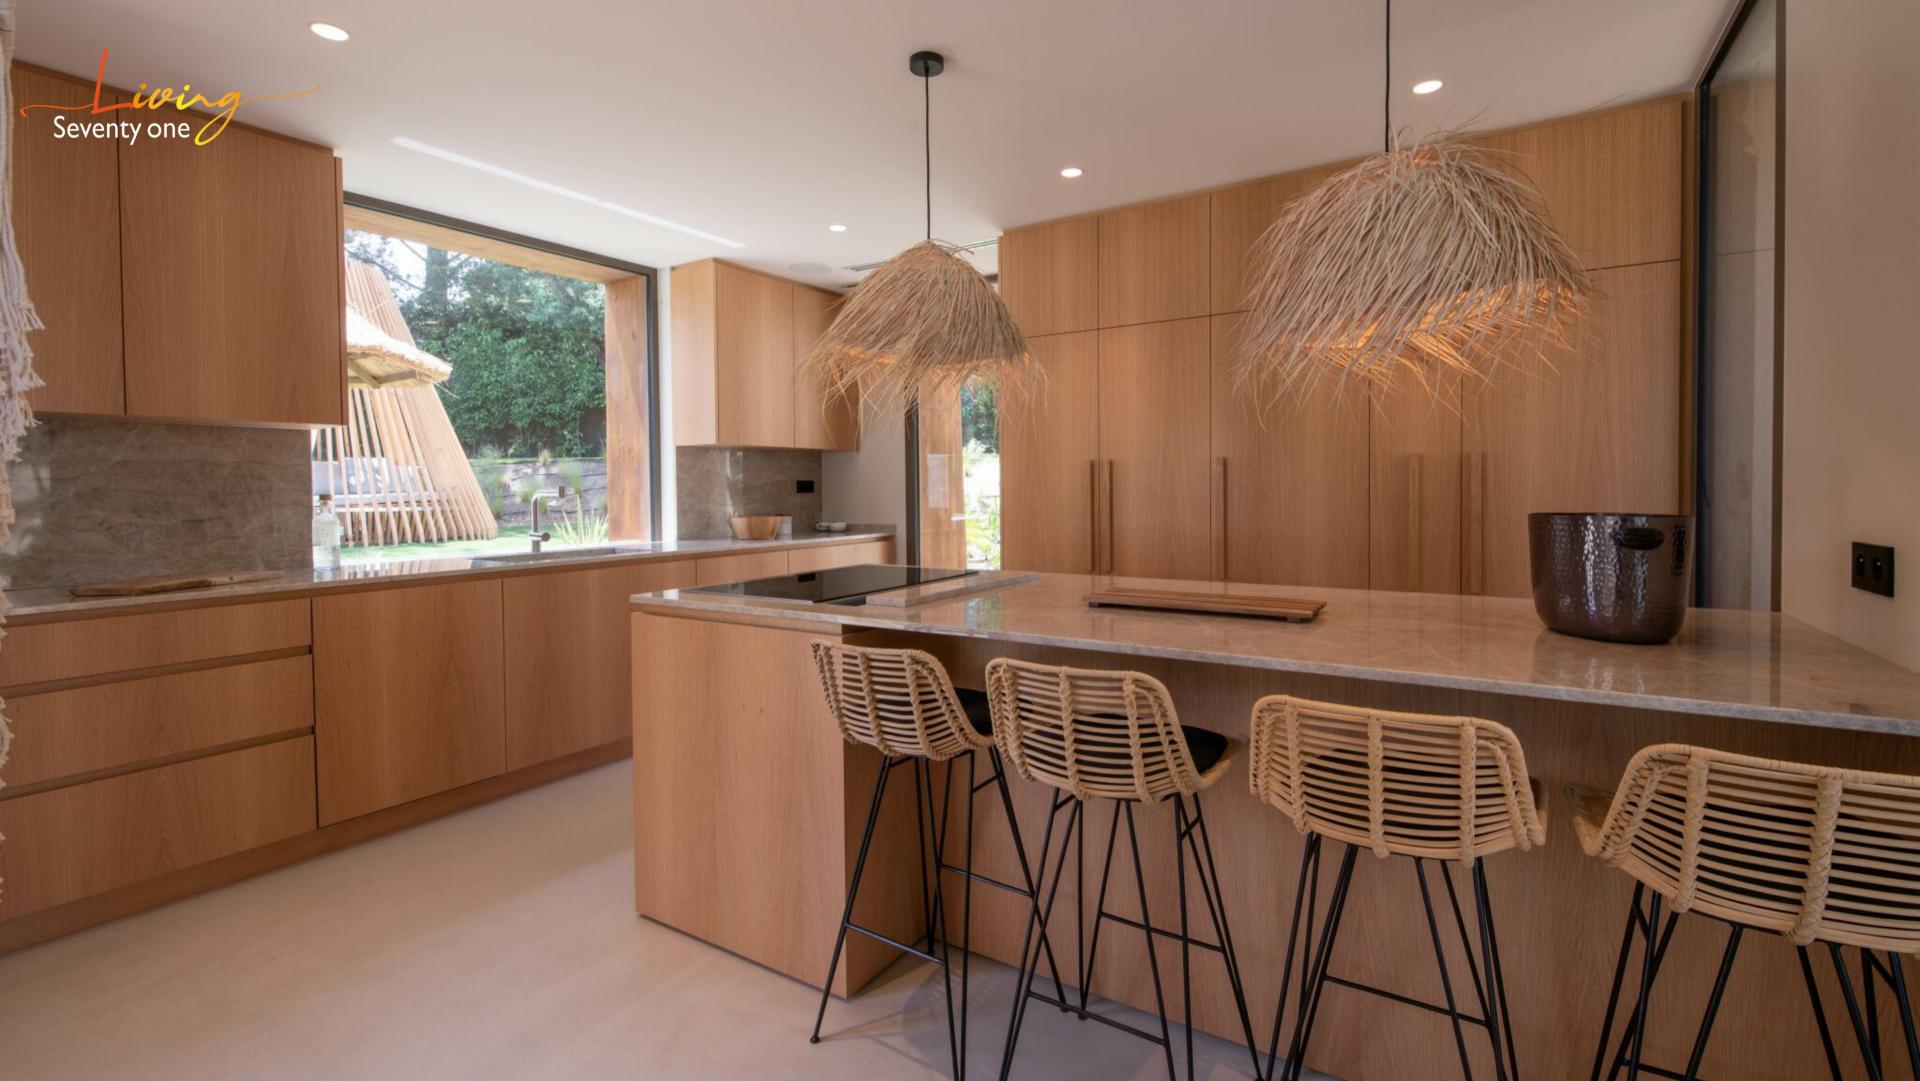

## **ACCOMMODATIONS / FEATURES**

- Large Living Room w/ Sofas, Coffee Table & TV
- Fireplace & Carpets
- Open Dining Room onto the Terrace
- Professional Kitchen
- Various Lounge Areas w/ Armrests & Coffee Table
- 5 Double Bedrooms
- 1 Children's Oasis
- Private Balcony in Master Bedroom
- High standards Bathrooms
- Play Room & Massage Room
- Bath and Bed Linen Included.