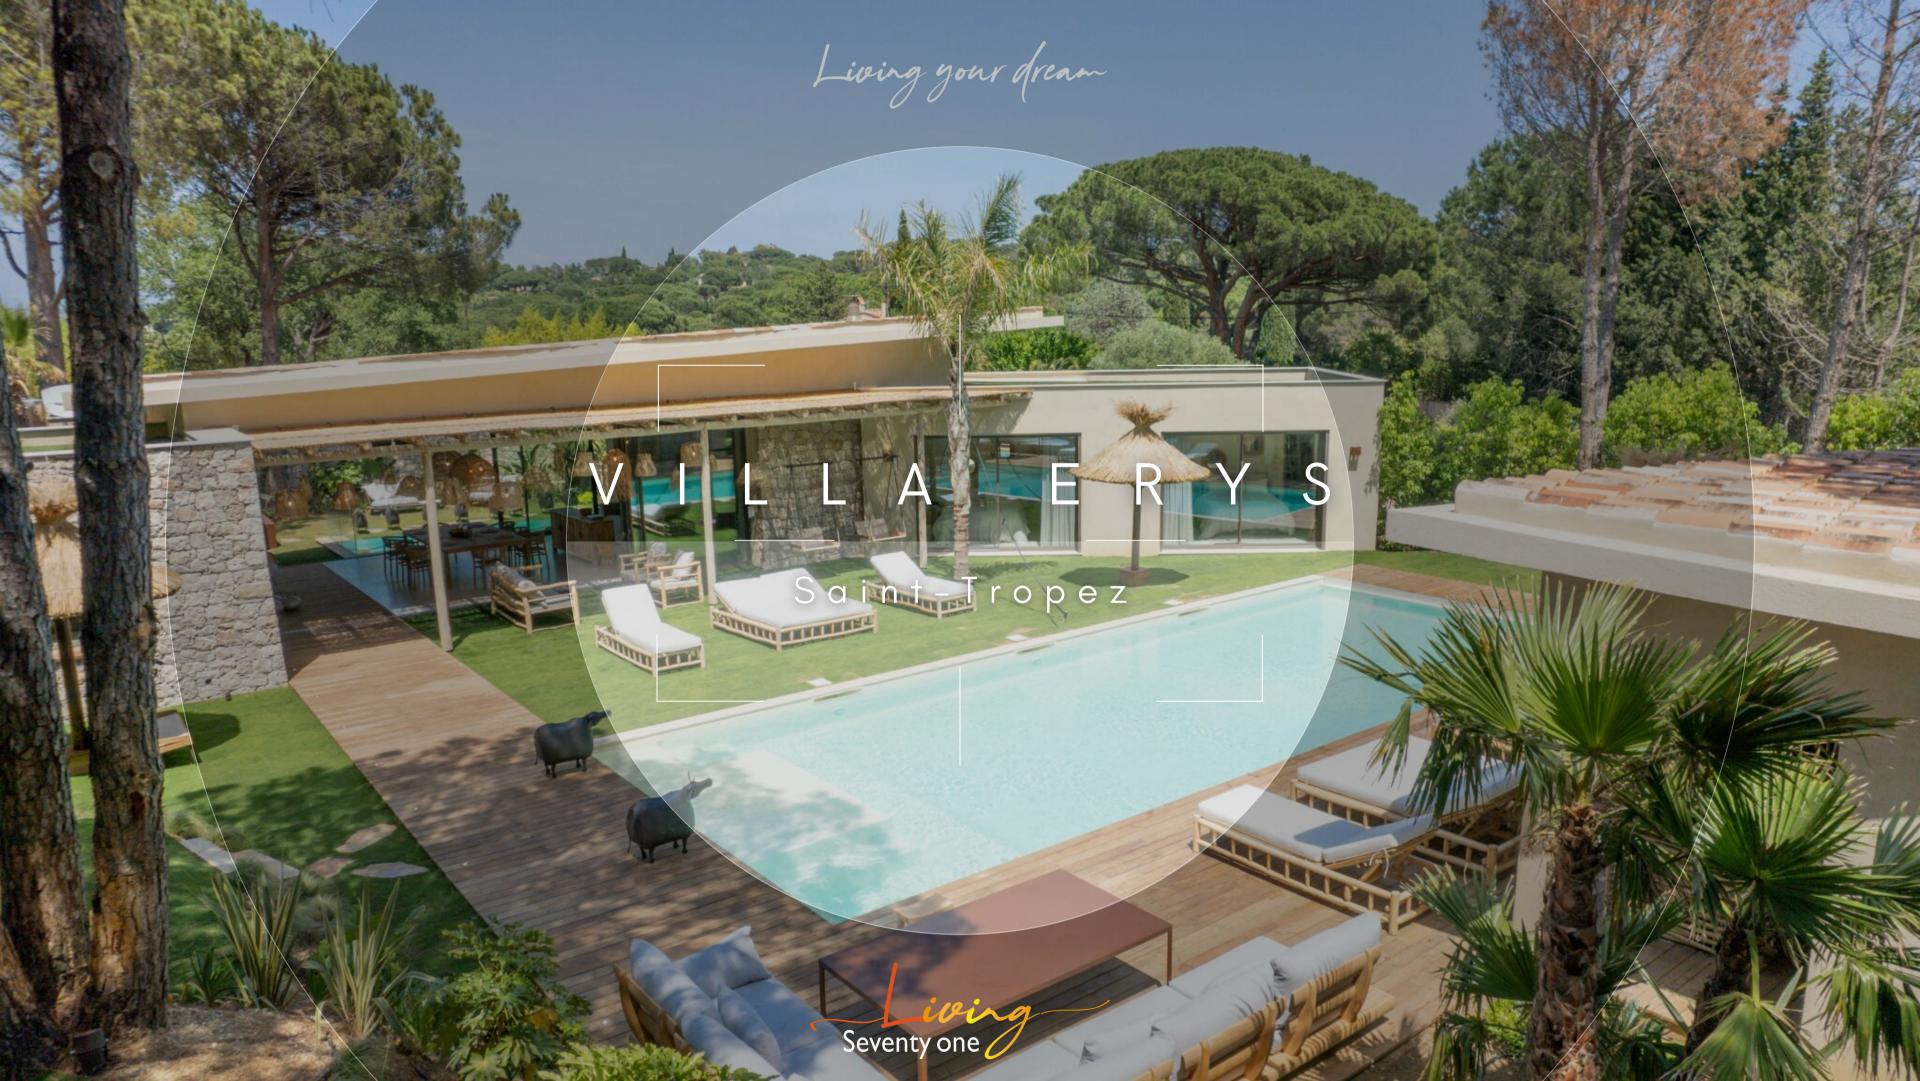

# INT-TROPEZ VILLA ERYS

Nestled within a tranquil pine forest, Villa Erys offers a fabulous modern retreat just a short drive away from the glamorous private beaches of Saint Tropez.

This luxurious property accommodates up to 10 guests across 5 double bedrooms, ensuring ample space and comfort for all.

Outside, the villa boasts a delightful array of amenities, including a sparkling swimming pool for refreshing dips, a relaxing jacuzzi garden for indulgent moments of tranquility, and ample space for outdoor dining and lounging.

Whether you're lounging by the pool, enjoying a dance under the stars, or simply soaking in the serene ambiance of the forest surroundings, Villa Erys offers the perfect idyllic setting for your next summer holiday in Saint Tropez.