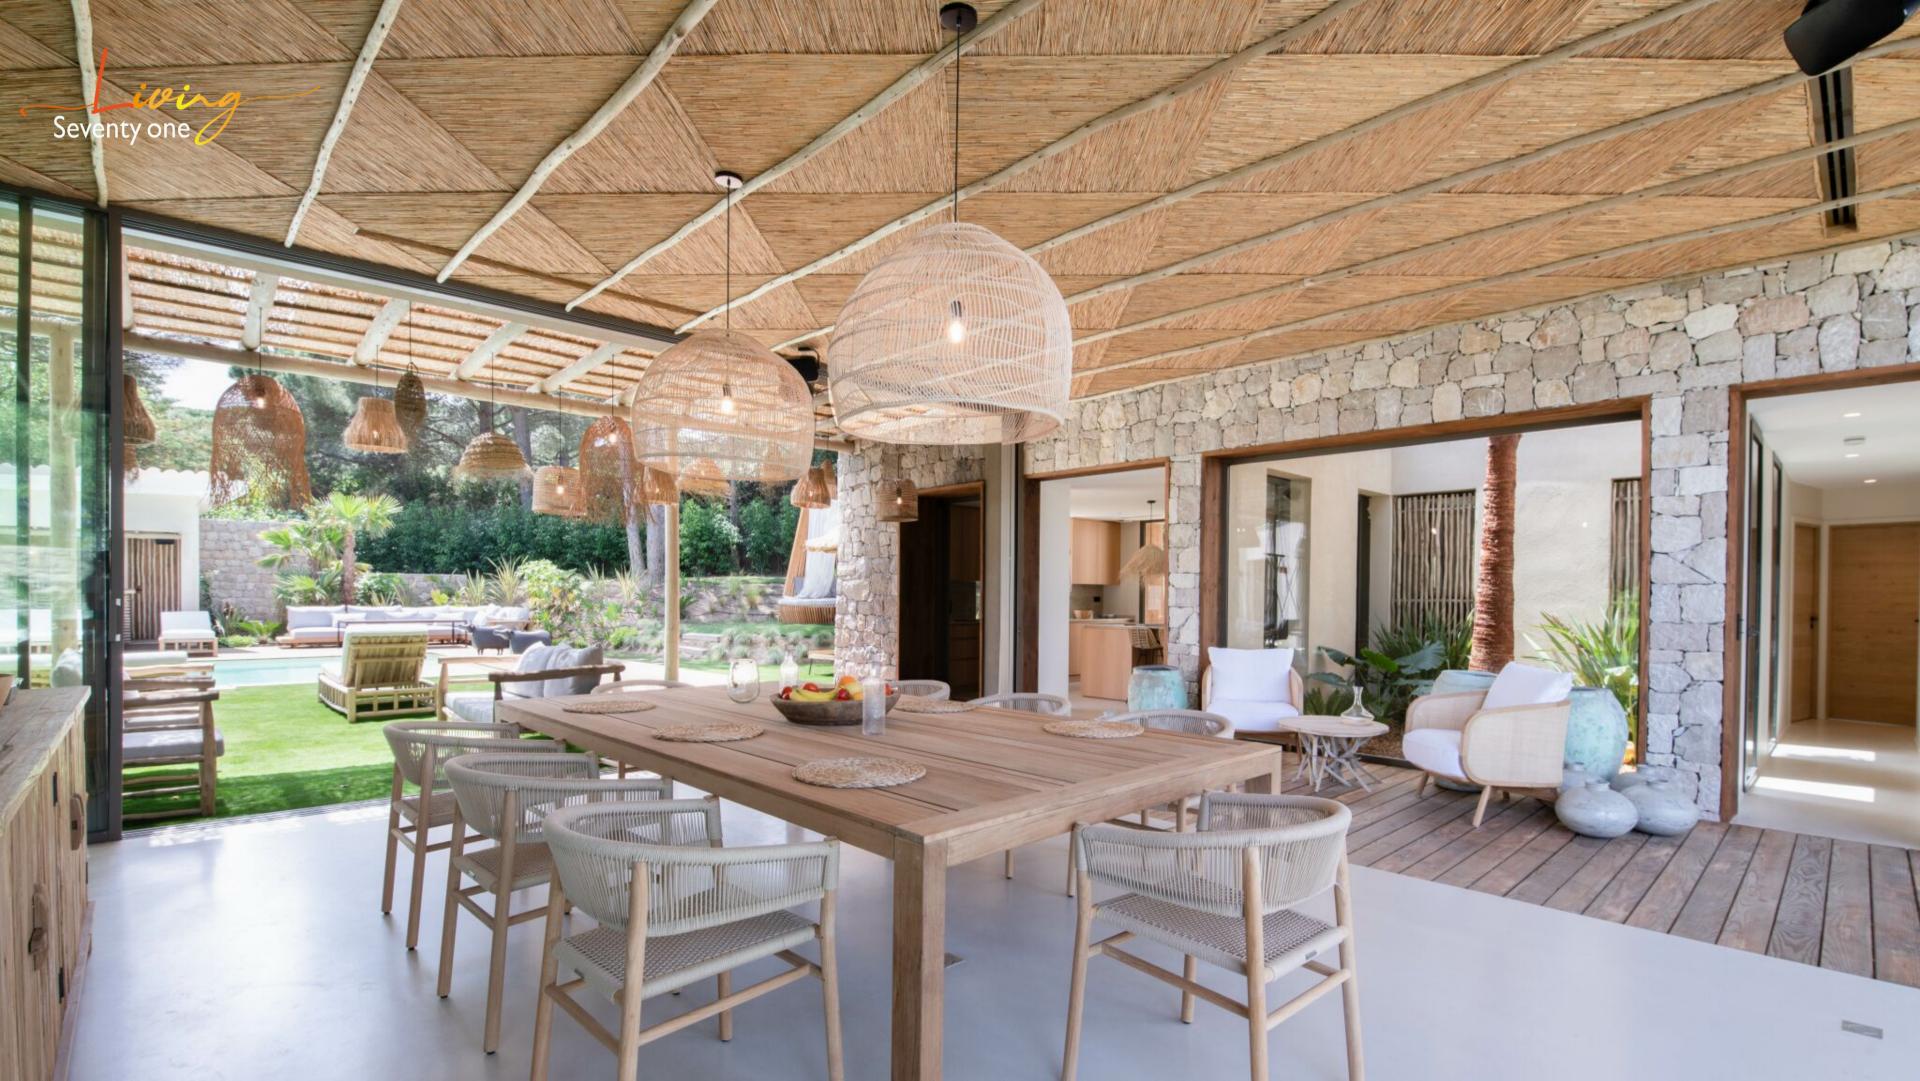

Step into the villa and immerse yourself in its modern and cozy interior, where sleek design meets warmth and elegance. The spacious living areas provide the perfect setting for relaxation and entertainment, whether you're unwinding with loved ones or hosting a lively gathering.

Outside, the villa boasts a delightful array of amenities, including a sparkling swimming pool for refreshing dips, a relaxing jacuzzi garden for indulgent moments of tranquility, and ample space for outdoor dining and lounging.

## **ACCOMMODATIONS / FEATURES**

- Large Living Room w/ Sofas, Coffee Table & TV
- Fireplace & Carpets
- Open Dining Room onto the Terrace
- Professional Kitchen
- Various Lounge Areas w/ Armrests & Coffee Table
- 5 Double Bedrooms
- 1 Children's Oasis
- Private Balcony in Master Bedroom
- High standards Bathrooms
- Play Room & Massage Room
- Bath and Bed Linen Included.

### **OUTDOOR AMENITIES**

- Swimming Pool w/ Jacuzzi & Pool Bar
- Cosy Round bed & Sun-beds
- Dining & Relaxing Areas
- Brasero
- Fully Equipped Nightclub w/ Sound & Lights
- Pétanque Area