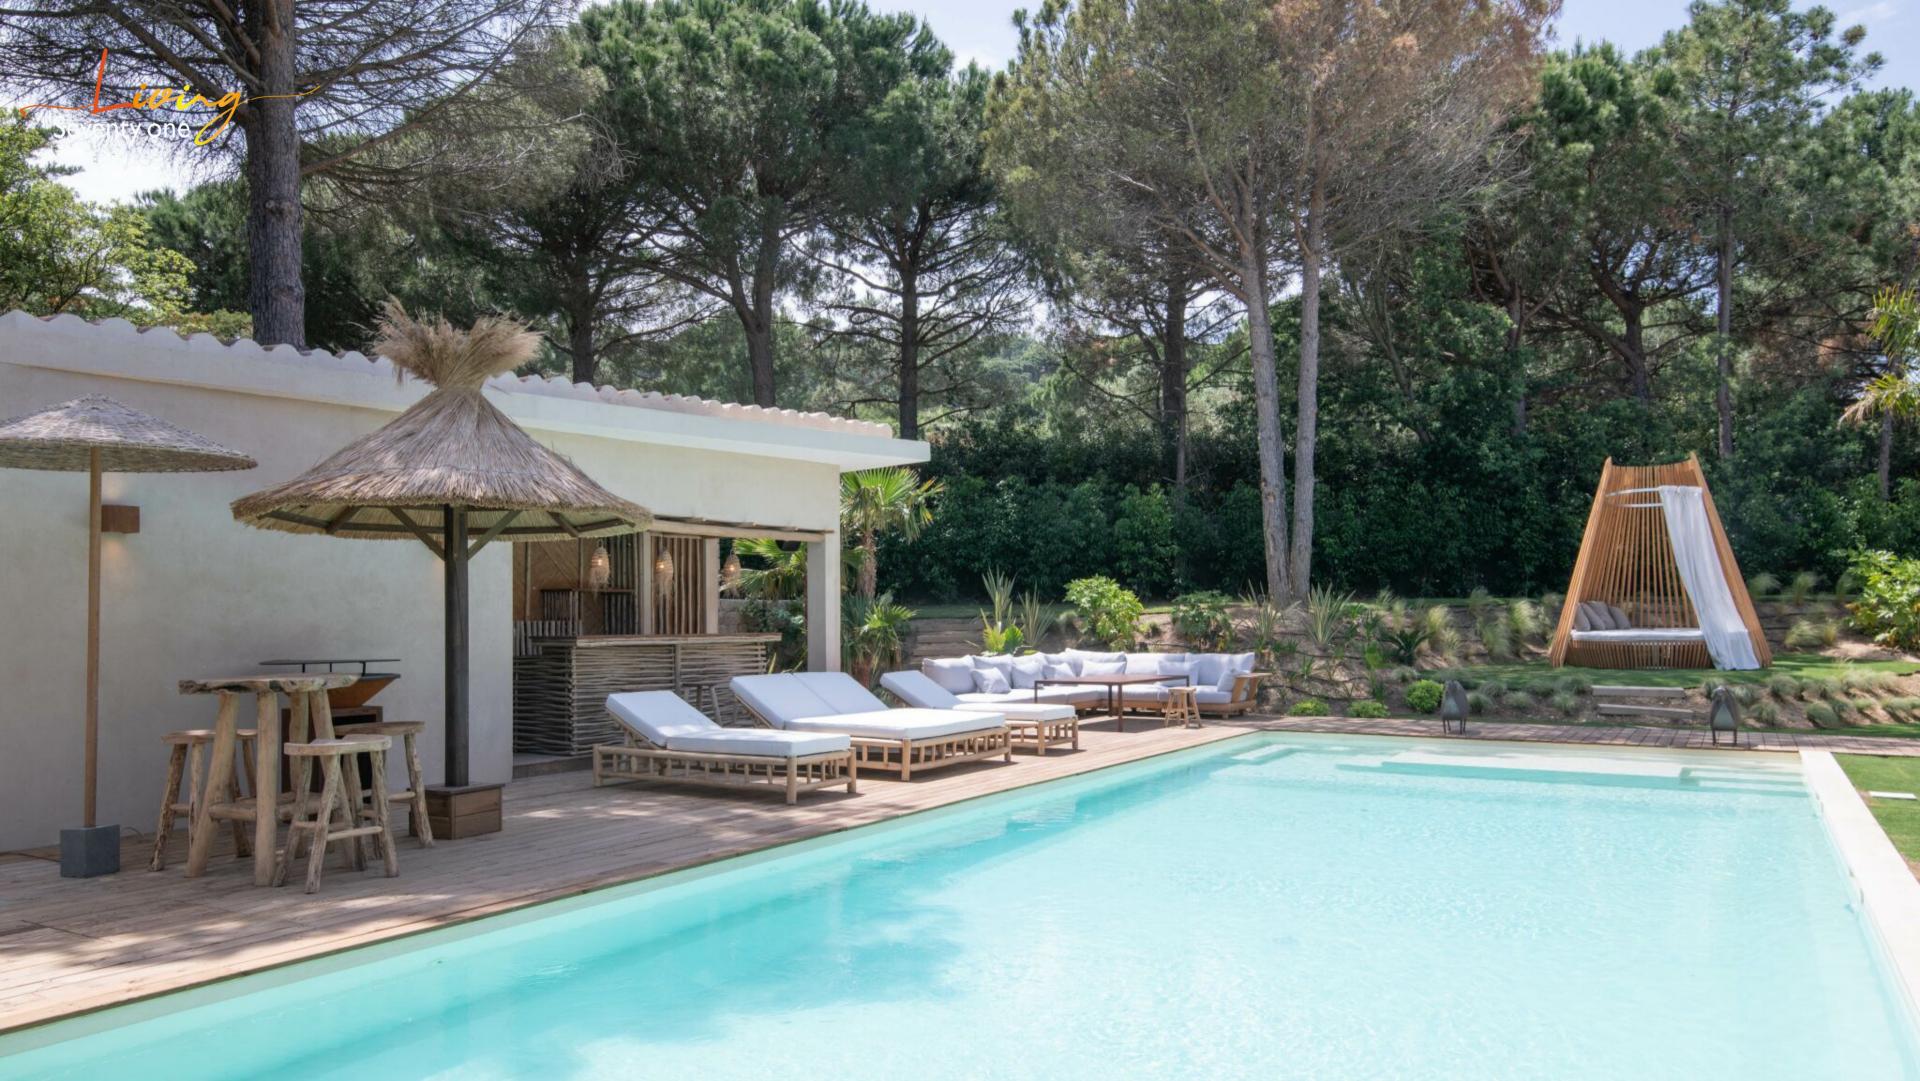

Outside, the villa boasts a delightful array of amenities, including a sparkling swimming pool for refreshing dips, a relaxing jacuzzi garden for indulgent moments of tranquility, and ample space for outdoor dining and lounging.

Whether you're lounging by the pool, enjoying a dance under the stars, or simply soaking in the serene ambiance of the forest surroundings, Villa Erys offers the perfect idyllic setting for your next summer holiday in Saint Tropez.

### **OUTDOOR AMENITIES**

- Swimming Pool w/ Jacuzzi & Pool Bar
- Cosy Round bed & Sun-beds
- Dining & Relaxing Areas
- Brasero
- Fully Equipped Nightclub w/ Sound & Lights
- Pétanque Area