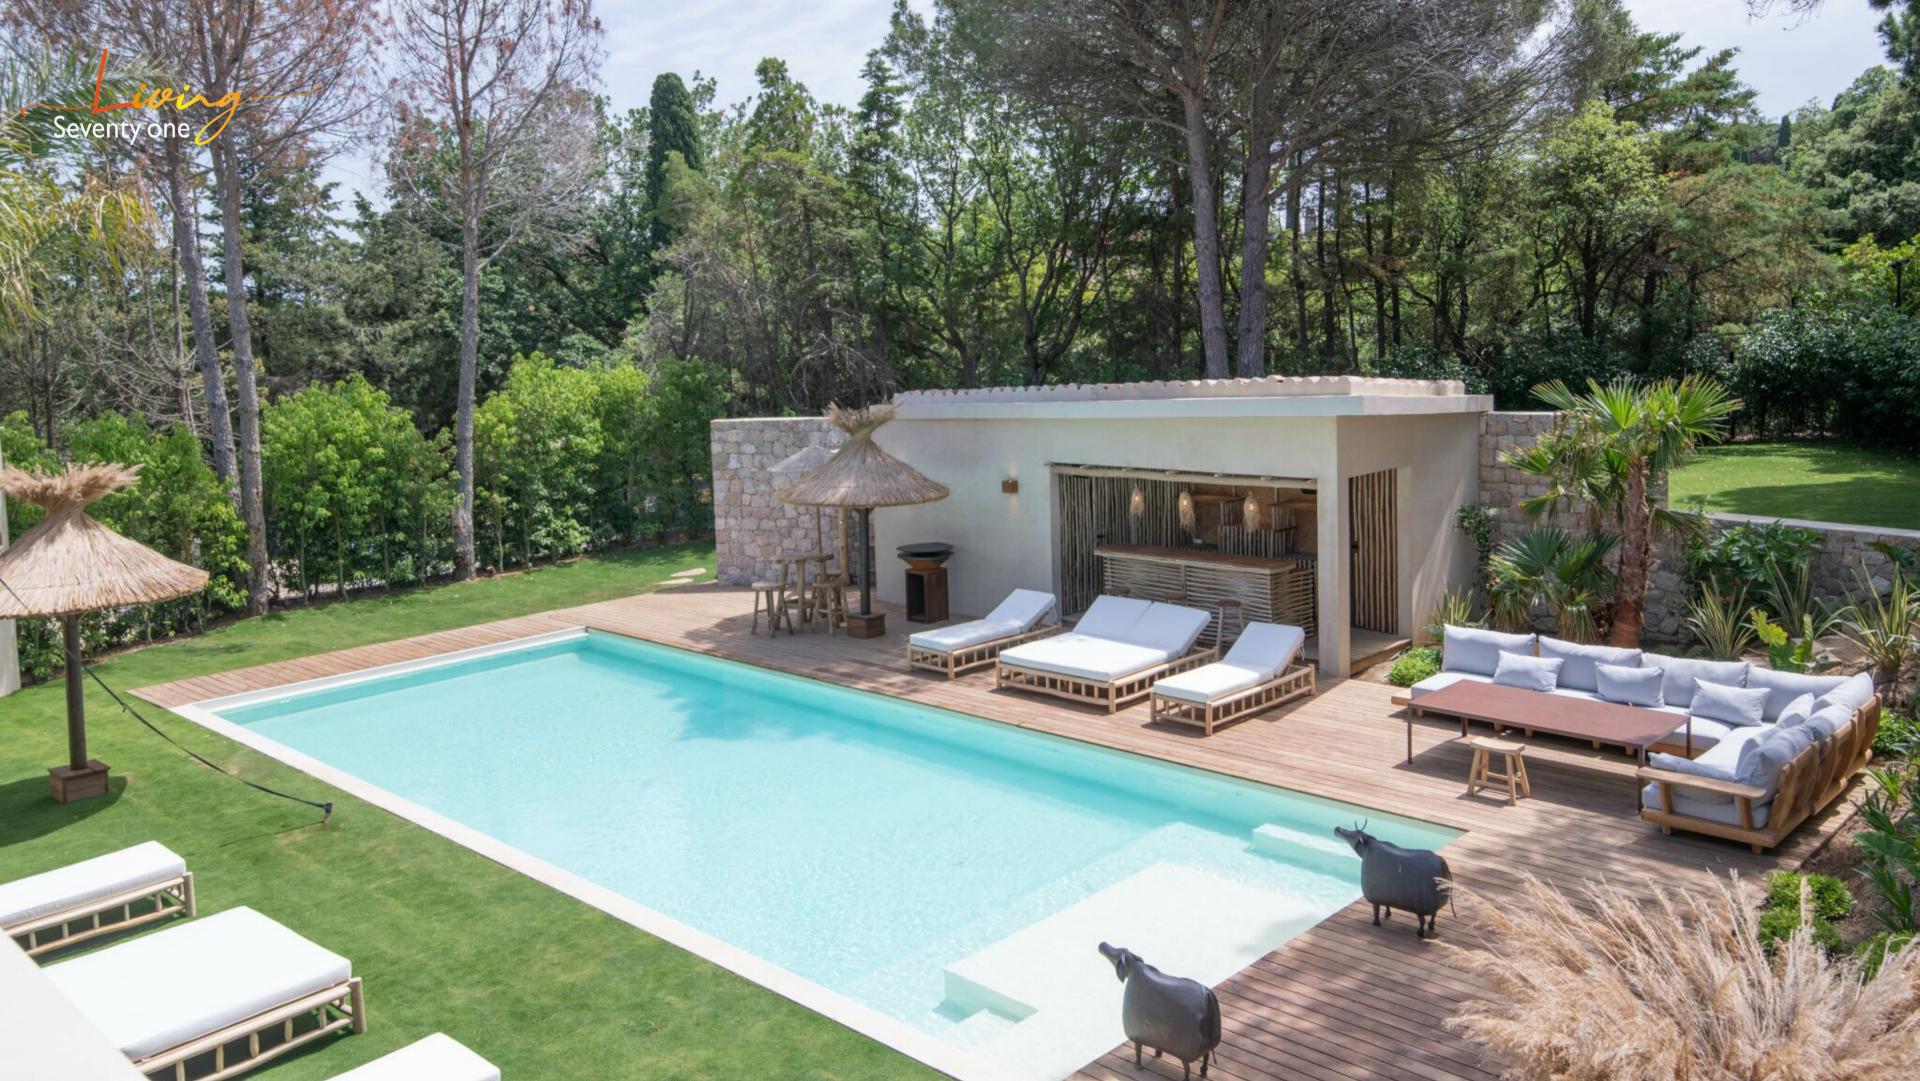

Outside, the villa boasts a delightful array of amenities, including a sparkling swimming pool for refreshing dips, a relaxing jacuzzi garden for indulgent moments of tranquility, and ample space for outdoor dining and lounging.

Whether you're lounging by the pool, enjoying a dance under the stars, or simply soaking in the serene ambiance of the forest surroundings, Villa Erys offers the perfect idyllic setting for your next summer holiday in Saint Tropez.

### **OUTDOOR AMENITIES**

- Swimming Pool w/ Jacuzzi & Pool Bar
- Cosy Round bed & Sun-beds
- Dining & Relaxing Areas
- Brasero
- Fully Equipped Nightclub w/ Sound & Lights
- Pétanque Area