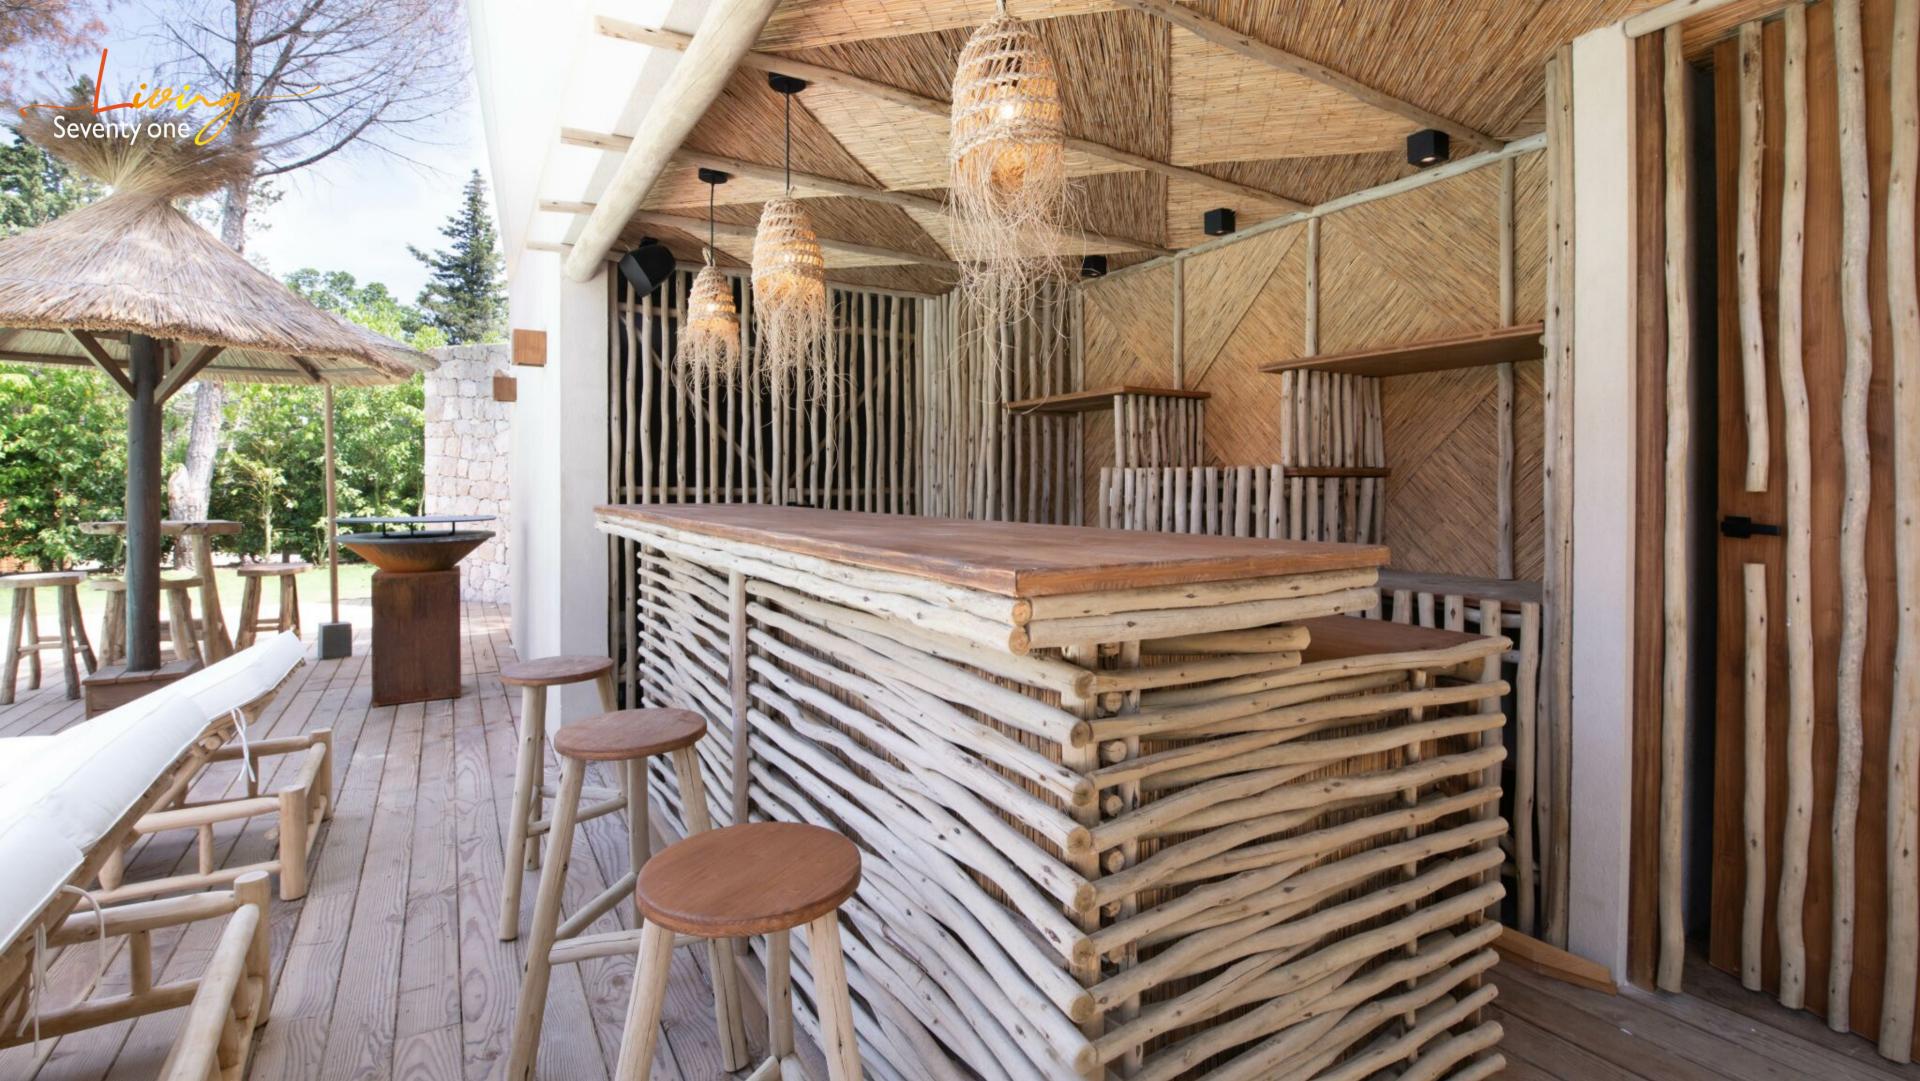

Outside, the villa boasts a delightful array of amenities, including a sparkling swimming pool for refreshing dips, a relaxing jacuzzi garden for indulgent moments of tranquility, and ample space for outdoor dining and lounging.

### **OUTDOOR AMENITIES**

- Swimming Pool w/ Jacuzzi & Pool Bar
- Cosy Round bed & Sun-beds
- Dining & Relaxing Areas
- Brasero
- Fully Equipped Nightclub w/ Sound & Lights
- Pétanque Area