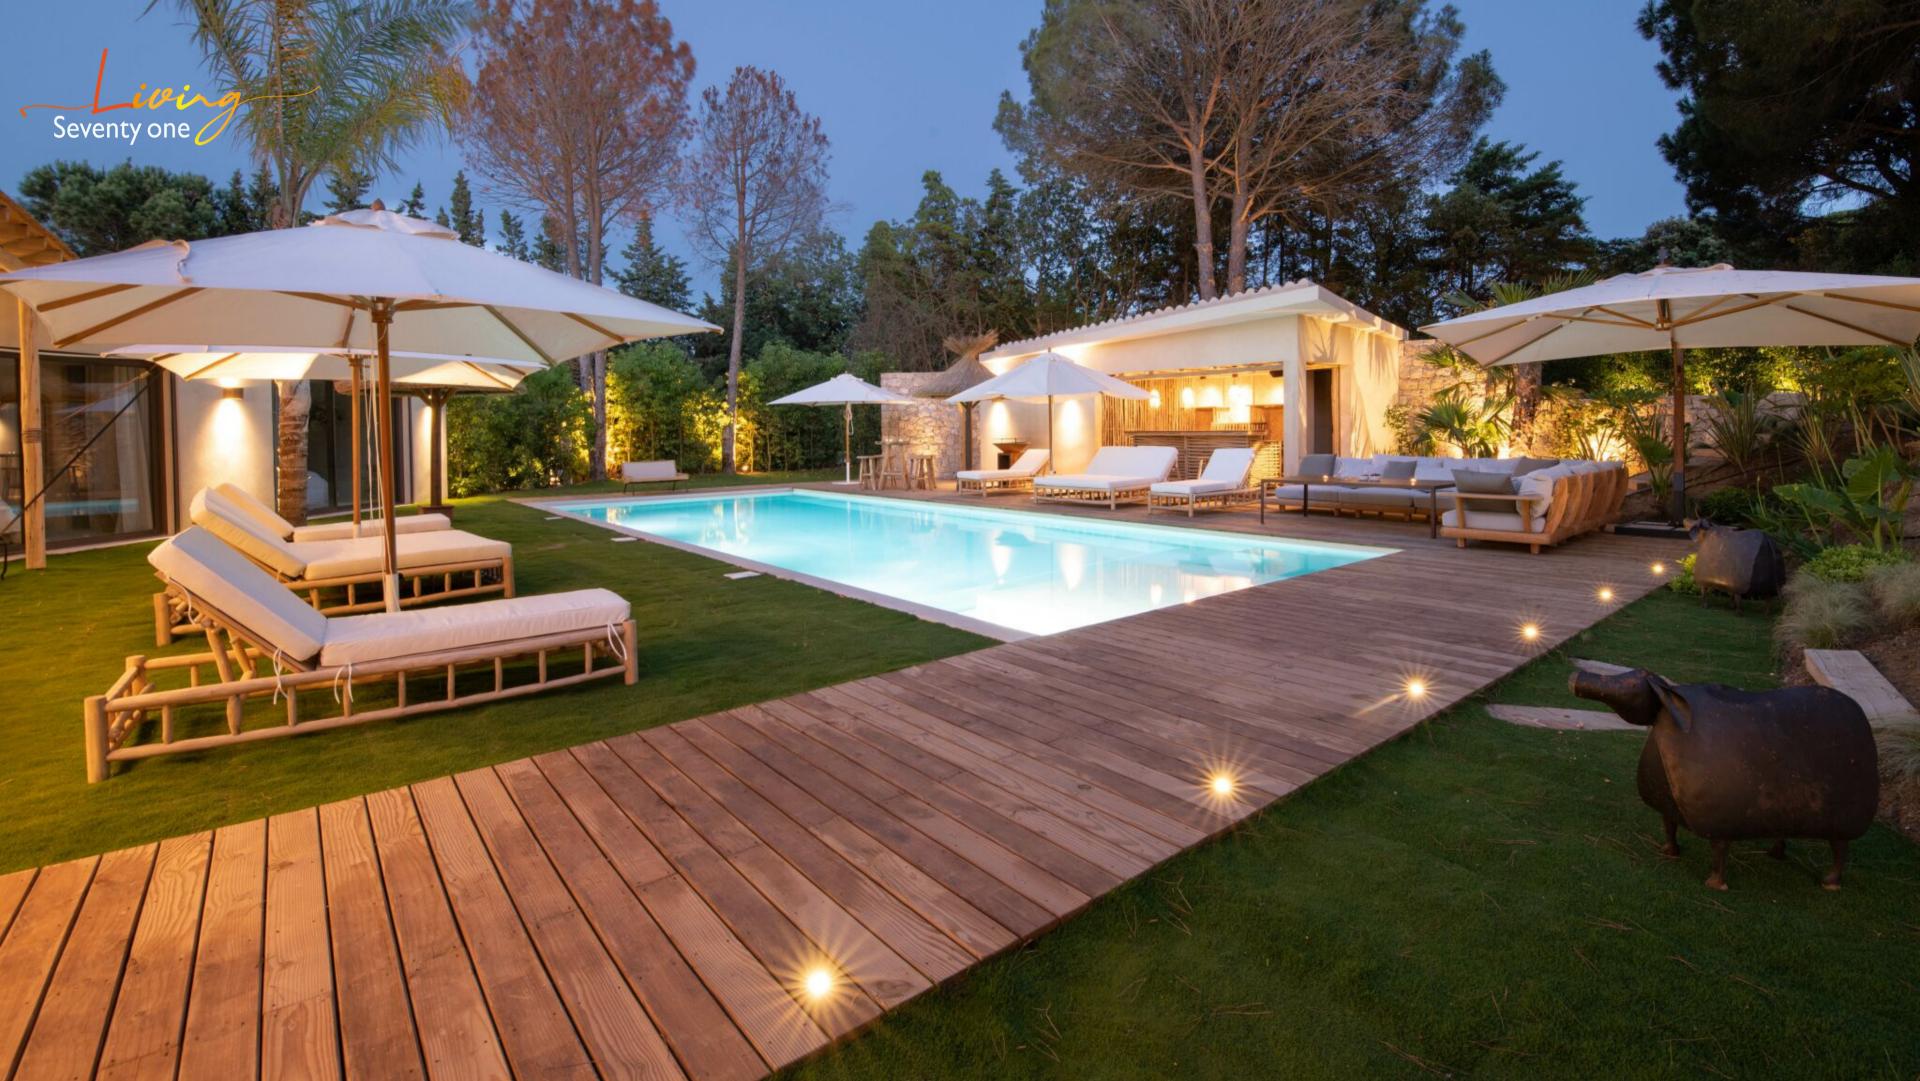

Outside, the villa boasts a delightful array of amenities, including a sparkling swimming pool for refreshing dips, a relaxing jacuzzi garden for indulgent moments of tranquility, and ample space for outdoor dining and lounging.

Whether you're lounging by the pool, enjoying a dance under the stars, or simply soaking in the serene ambiance of the forest surroundings, Villa Erys offers the perfect idyllic setting for your next summer holiday in Saint Tropez.