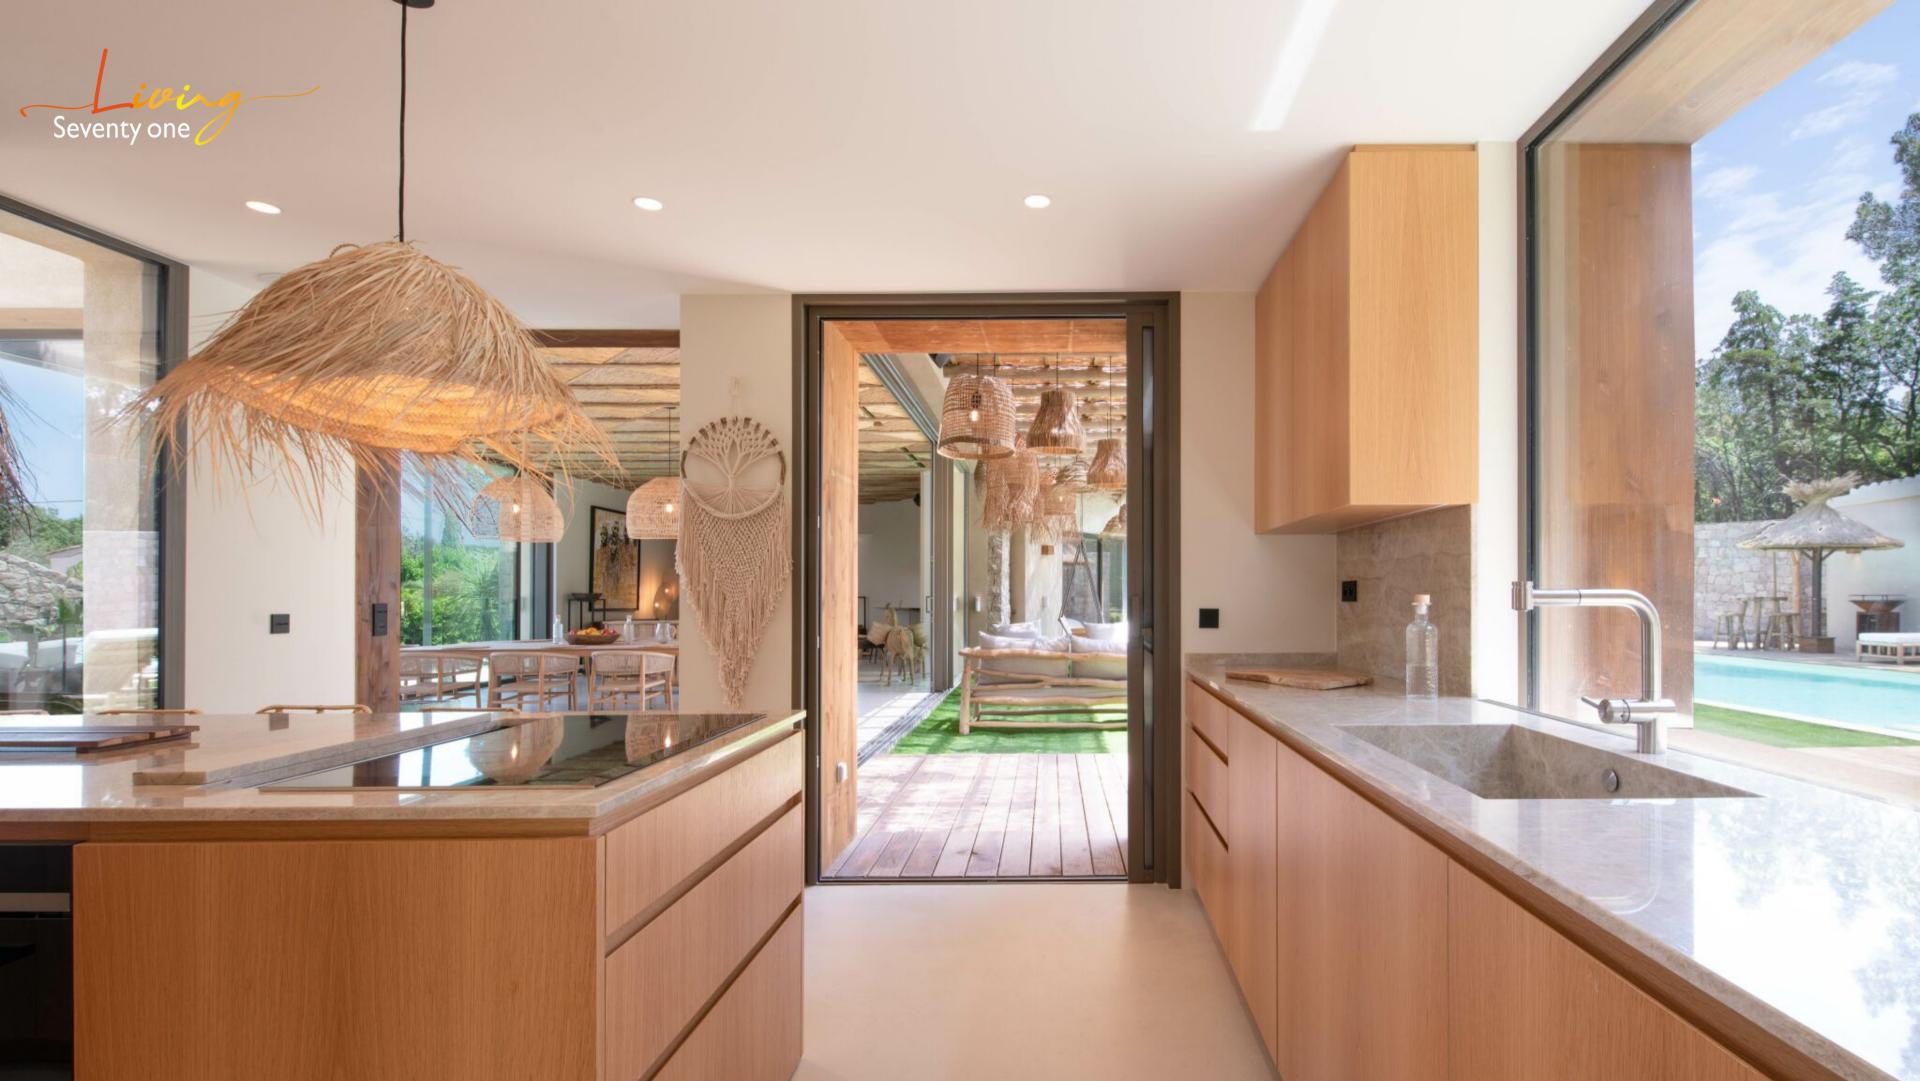

## **ACCOMMODATIONS / FEATURES**

- Large Living Room w/ Sofas, Coffee Table & TV
- Fireplace & Carpets
- Open Dining Room onto the Terrace
- Professional Kitchen
- Various Lounge Areas w/ Armrests & Coffee Table
- 5 Double Bedrooms
- 1 Children's Oasis
- Private Balcony in Master Bedroom
- High standards Bathrooms
- Play Room & Massage Room
- Bath and Bed Linen Included.