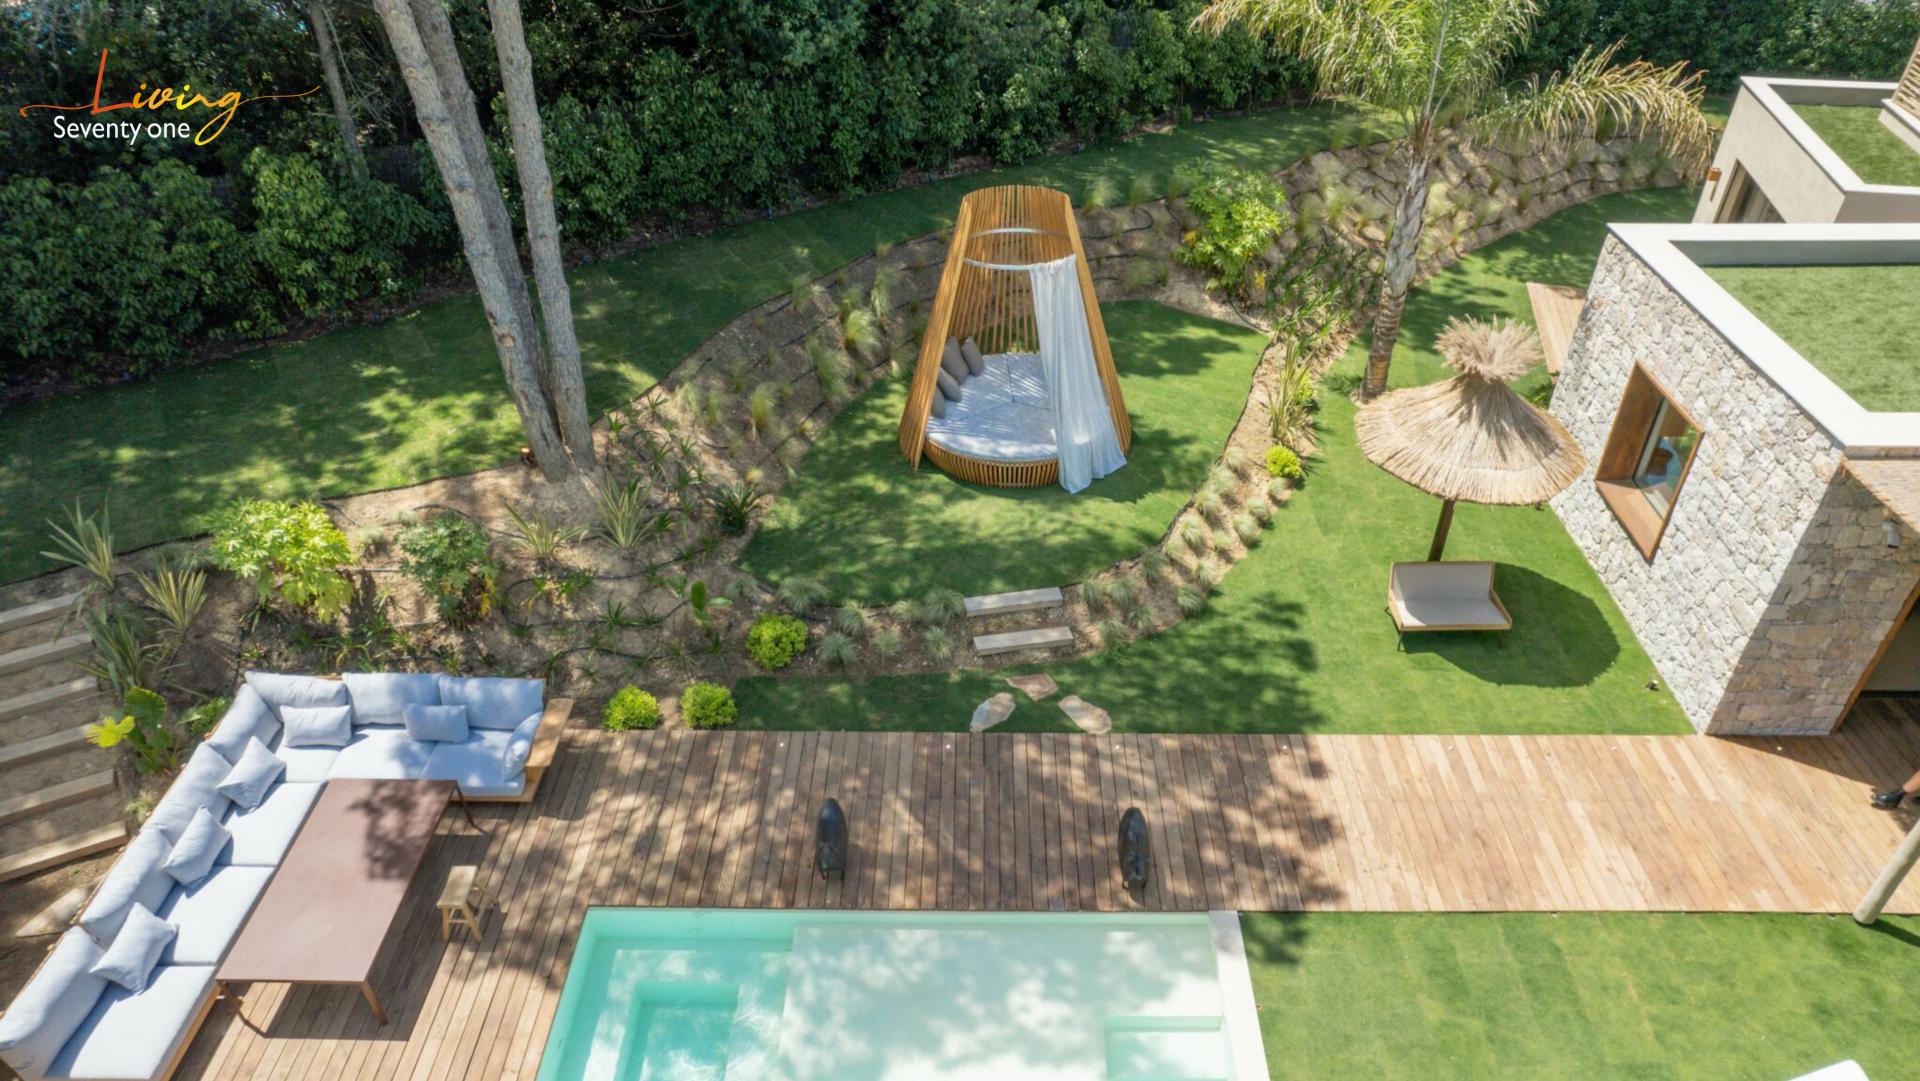

Outside, the villa boasts a delightful array of amenities, including a sparkling swimming pool for refreshing dips, a relaxing jacuzzi garden for indulgent moments of tranquility, and ample space for outdoor dining and lounging.

Whether you're lounging by the pool, enjoying a dance under the stars, or simply soaking in the serene ambiance of the forest surroundings, Villa Erys offers the perfect idyllic setting for your next summer holiday in Saint Tropez.

### **OUTDOOR AMENITIES**

- Swimming Pool w/ Jacuzzi & Pool Bar
- Cosy Round bed & Sun-beds
- Dining & Relaxing Areas
- Brasero
- Fully Equipped Nightclub w/ Sound & Lights
- Pétanque Area