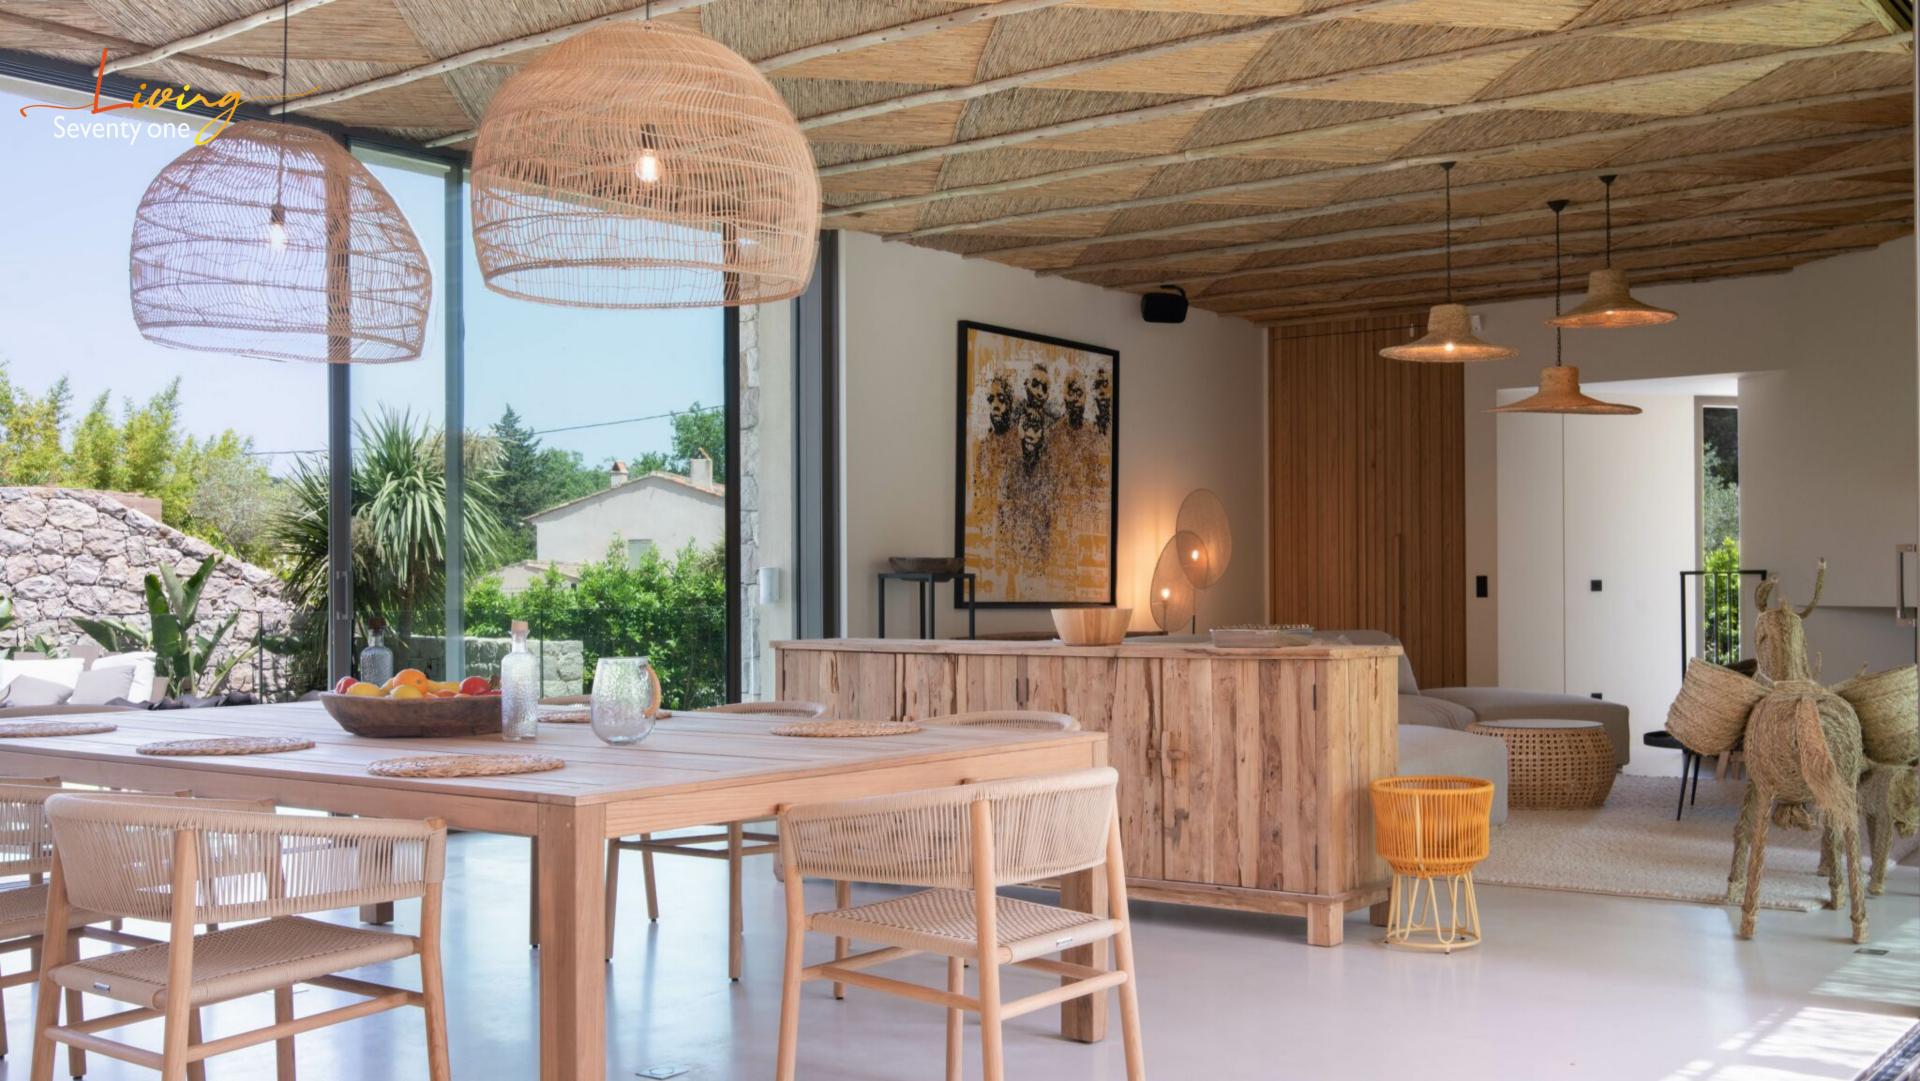

Step into the villa and immerse yourself in its modern and cozy interior, where sleek design meets warmth and elegance. The spacious living areas provide the perfect setting for relaxation and entertainment, whether you're unwinding with loved ones or hosting a lively gathering.

## **ACCOMMODATIONS / FEATURES**

- Large Living Room w/ Sofas, Coffee Table & TV
- Fireplace & Carpets
- Open Dining Room onto the Terrace
- Professional Kitchen
- Various Lounge Areas w/ Armrests & Coffee Table
- 5 Double Bedrooms
- 1 Children's Oasis
- Private Balcony in Master Bedroom
- High standards Bathrooms
- Play Room & Massage Room
- Bath and Bed Linen Included.