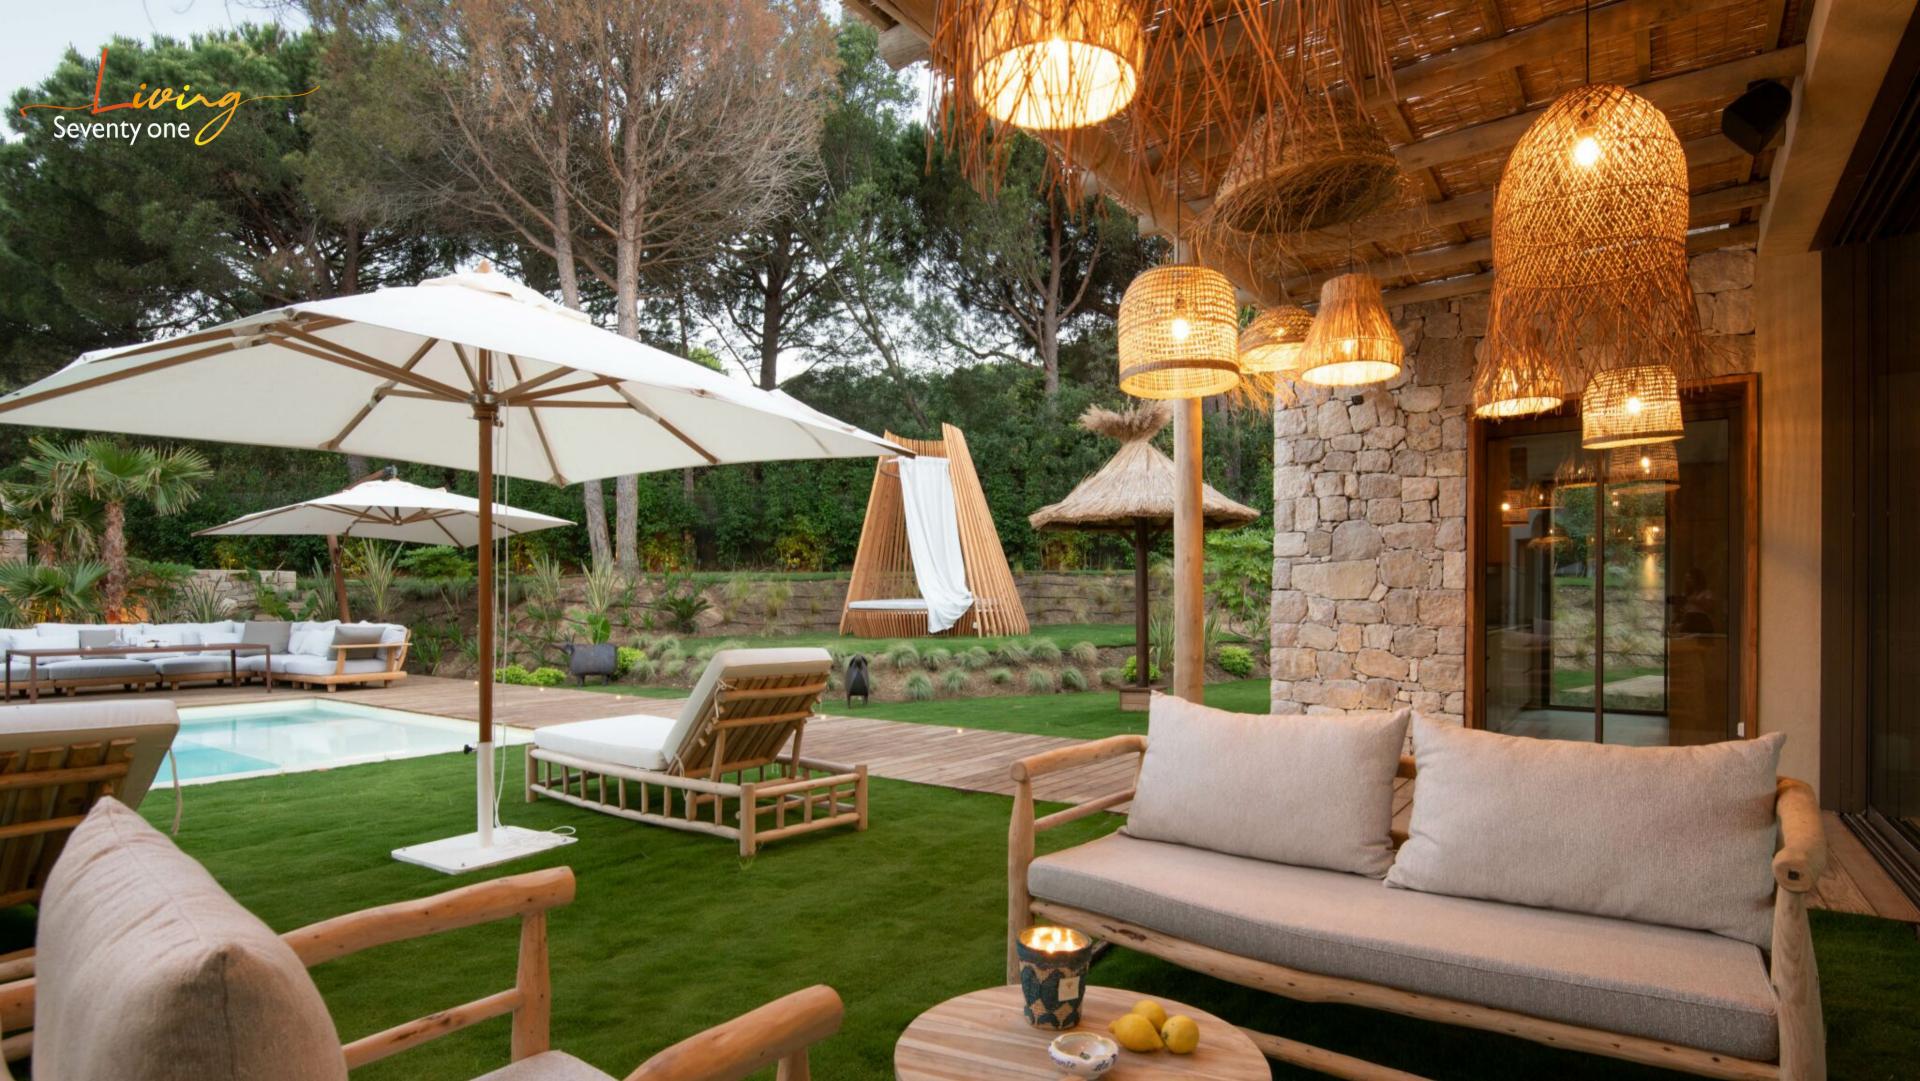

Outside, the villa boasts a delightful array of amenities, including a sparkling swimming pool for refreshing dips, a relaxing jacuzzi garden for indulgent moments of tranquility, and ample space for outdoor dining and lounging.

### **OUTDOOR AMENITIES**

- Swimming Pool w/ Jacuzzi & Pool Bar
- Cosy Round bed & Sun-beds
- Dining & Relaxing Areas
- Brasero
- Fully Equipped Nightclub w/ Sound & Lights
- Pétanque Area