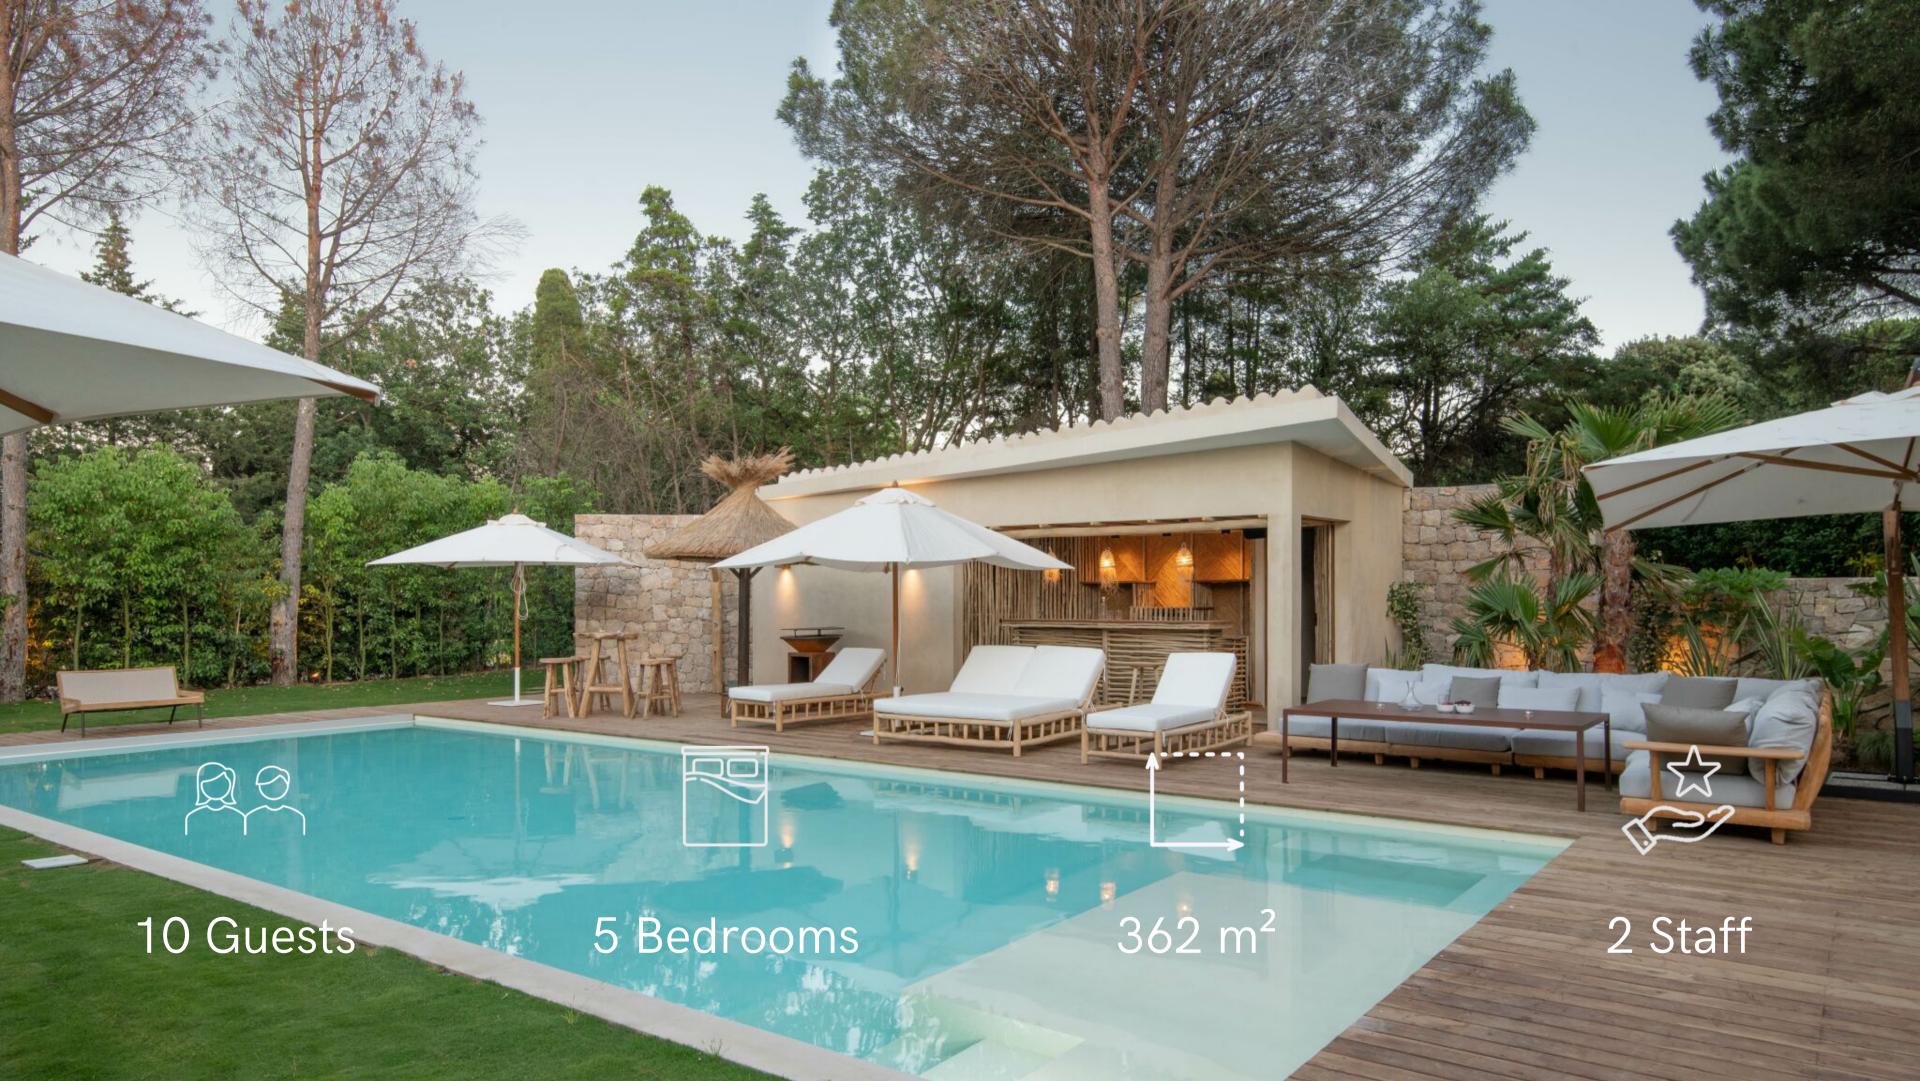

# INT-TROPEZ VILLA ERYS

Nestled within a tranquil pine forest, Villa Erys offers a fabulous modern retreat just a short drive away from the glamorous private beaches of Saint Tropez.

This luxurious property accommodates up to 10 guests across 5 double bedrooms, ensuring ample space and comfort for all.

Outside, the villa boasts a delightful array of amenities, including a sparkling swimming pool for refreshing dips, a relaxing jacuzzi garden for indulgent moments of tranquility, and ample space for outdoor dining and lounging.