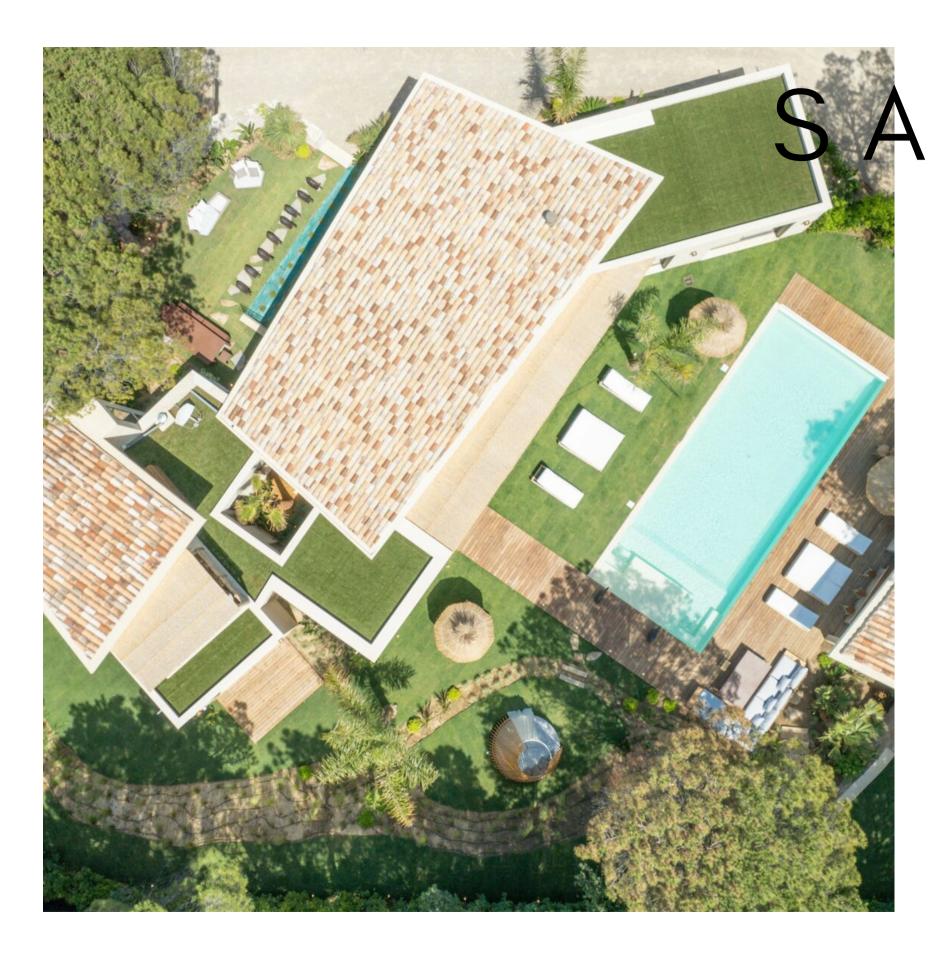

# INT-TROPEZ VILLA ERYS

Nestled within a tranquil pine forest, Villa Erys offers a fabulous modern retreat just a short drive away from the glamorous private beaches of Saint Tropez.

This luxurious property accommodates up to 10 guests across 5 double bedrooms, ensuring ample space and comfort for all.

Outside, the villa boasts a delightful array of amenities, including a sparkling swimming pool for refreshing dips, a relaxing jacuzzi garden for indulgent moments of tranquility, and ample space for outdoor dining and lounging.